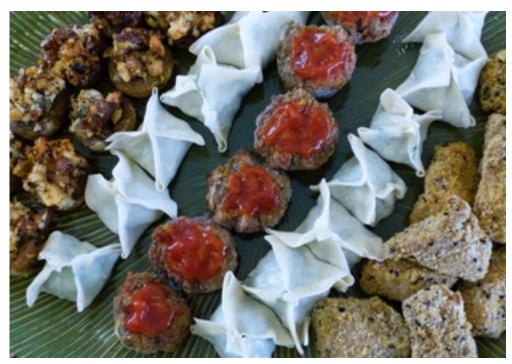

# Down To Earth Gourmet To Go

Stuffed Mushrooms, Italian Chicken Bundles, Mini Meat Muffins, Sesame Chicken

#### Bite-Size Appetizers 13 dozen

Salmon-Walnut CupsCorn FrittersStuffed Crimini MushroomsFancy Pigs-in-BlanketsHoney-Mustard Turkey MeatballsMini QuichesAsian Turkey SlidersFancy QuesadillasMini PizzasItalian Chicken BundlesBaby Meat MuffinsBBQ Chicken CupsSesame Chicken SkewersRoast Beef with Horseradish MousseSweet or Savory Scones w/Flavored Butter (9)